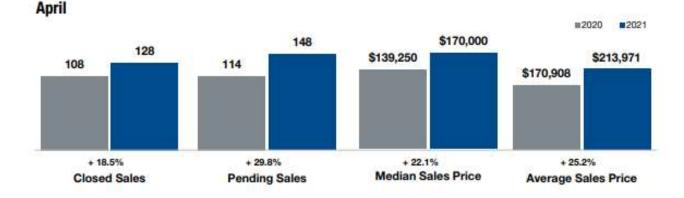

# Northeastern Indiana Association of REALTORS®

This report includes DeKalb, LaGrange, Noble and Steuben counties.

|                                          |           | April     | Year to Date   |             |             |                |  |
|------------------------------------------|-----------|-----------|----------------|-------------|-------------|----------------|--|
| Key Metrics                              | 2020      | 2021      | Parcent Change | Thru 4-2020 | Thru 4-2021 | Parcent Change |  |
| New Listings                             | 122       | 189       | + 54.9%        | 550         | 517         | - 6.0%         |  |
| Closed Sales                             | 108       | 128       | + 18.5%        | 433         | 419         | - 3.2%         |  |
| Median Sales Price                       | \$139,250 | \$170,000 | + 22.1%        | \$140,900   | \$161,000   | + 14.3%        |  |
| Percent of Original List Price Received* | 95.5%     | 99.8%     | + 4.5%         | 95.9%       | 98.5%       | + 2.7%         |  |
| Months Supply of Inventory               | 2.1       | 1.0       | - 52.4%        |             | -           |                |  |
| Inventory of Homes for Sale              | 311       | 145       | - 53.4%        |             |             | **             |  |