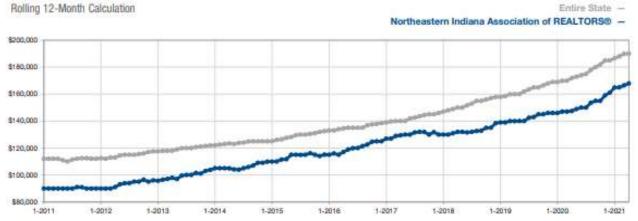

### **Median Sales Price**

A rolling 12-month calculation represents the current month and the 11 months prior in a single data point. If no activity occurred during a month, the line extends to the next available data point.